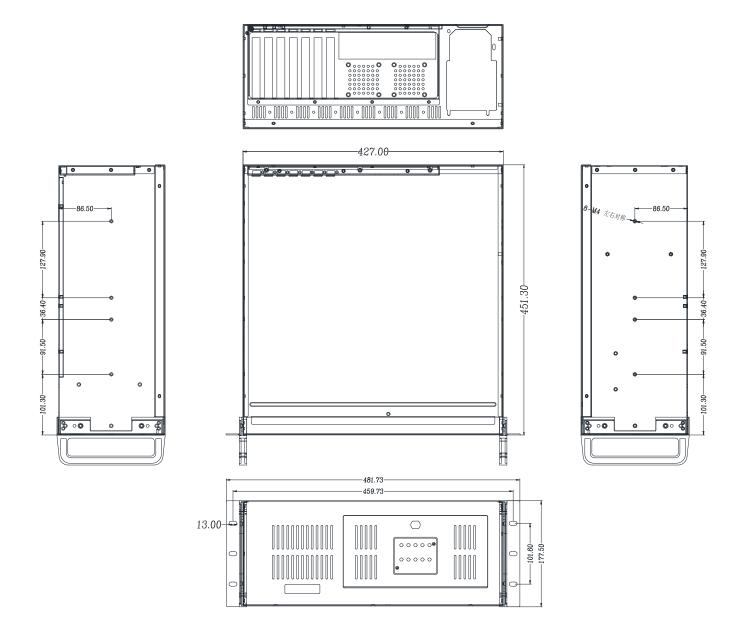

### Dimensions

#### **4U Rackmount Industrial Chassis**

Specifications

| Color                        | Grey / White                                                                                    |                                     |
|------------------------------|-------------------------------------------------------------------------------------------------|-------------------------------------|
| Material                     | The Front Panel is SGCC                                                                         |                                     |
| Disk Drive Bay               | 3 x 3.5" and 2 x 5.25"                                                                          |                                     |
| Cooling                      | 1 × 12CM FAN                                                                                    |                                     |
| Power Supply                 | Supports ATX PS/2 Power Supply                                                                  |                                     |
| Front Panel I/O              | 1 × Power LED<br>1 × Hard Disk LED<br>1 × Power Switch<br>1 × Reset Switch<br>2 × USB2.0 Type-A |                                     |
| Rear Panel I/O               | 7 x PCI<br>2 x fan holes                                                                        |                                     |
| Expansion                    | 7 x PCI/PCIe expansion slots                                                                    |                                     |
| Voltage status<br>monitoring | Support power & voltage status detection and indication (LED)                                   |                                     |
| Dimensions (W x D x H)       | 481.73 × 451.15 × 177.5mm                                                                       |                                     |
| Environment                  | Operating Temp& Humidity                                                                        | 0 ~ 60°C/10 ~ 85 % , Non-condensing |
|                              | Storage Temp & Humidity                                                                         | -20~70°C/10~95%, Non-condensing     |
| Shock                        | Operating Shock :10G<br>( with 11 ms duration, half sine wave )                                 | Non-operating Shock: 30G            |