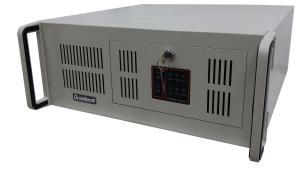

## **4U Rackmount Industrial Chassis**

#### Features

- > 19" 4U rackmount industrial Chassis
- > Support motherboard/PICMG1.0/1.3 Full-size CPU board
- Support 7 expansion slots, 2 fan holes
- Front-accessible 2 x USB interfaces · easy to operate
- > Front panel system voltage status LED Monitor
- Hard disk is more easy to install , no need to remove the Disk
  Drive Bay
- > Lockable front door prevents unauthorized access
- Support PS/2 Power Supply

Specifications

| Color                        | Grey / White                                                                                    |                                     |
|------------------------------|-------------------------------------------------------------------------------------------------|-------------------------------------|
| Material                     | The Front Panel is SGCC                                                                         |                                     |
| Disk Drive Bay               | 3 x 3.5" and 2 x 5.25"                                                                          |                                     |
| Cooling                      | 1 × 12CM FAN                                                                                    |                                     |
| Power Supply                 | Supports ATX PS/2 Power Supply                                                                  |                                     |
| Front Panel I/O              | 1 × Power LED<br>1 × Hard Disk LED<br>1 × Power Switch<br>1 × Reset Switch<br>2 × USB2.0 Type-A |                                     |
| Rear Panel I/O               | 7 x PCI<br>2 x fan holes                                                                        |                                     |
| Expansion                    | 7 x PCI/PCIe expansion slots                                                                    |                                     |
| Voltage status<br>monitoring | Support power & voltage status detection and indication (LED)                                   |                                     |
| Dimensions (W x D x H)       | 481.73 × 451.15 × 177.5mm                                                                       |                                     |
| Environment                  | Operating Temp& Humidity                                                                        | 0 ~ 60°C/10 ~ 85 % , Non-condensing |
|                              | Storage Temp & Humidity                                                                         | -20~70°C/10~95%, Non-condensing     |
| Shock                        | Operating Shock :10G<br>( with 11 ms duration, half sine wave )                                 | Non-operating Shock: 30G            |